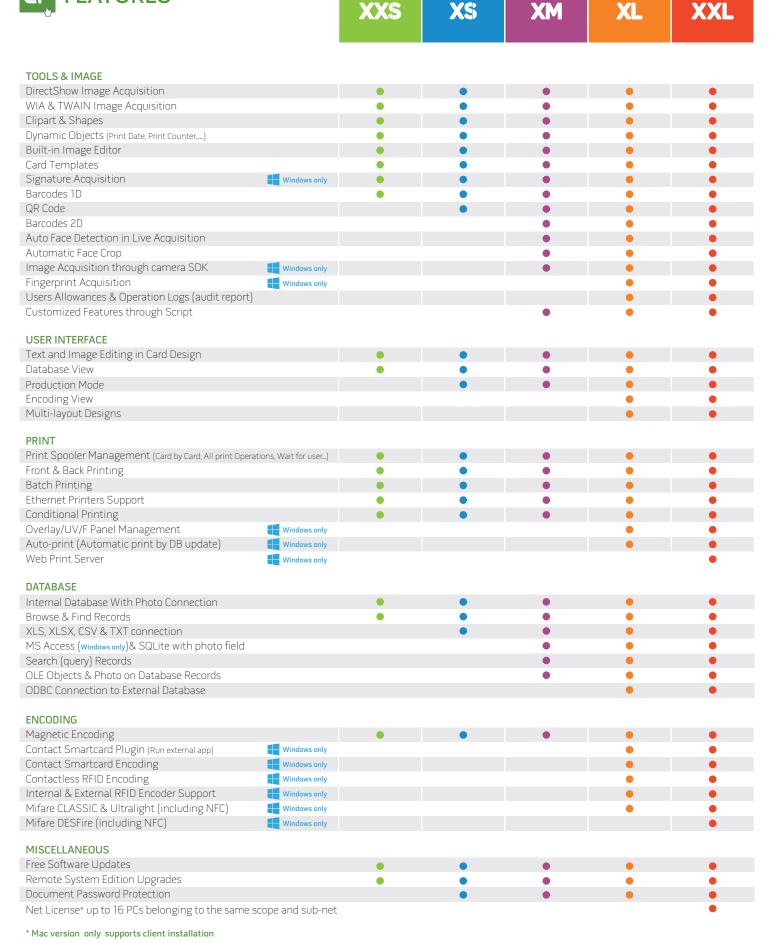

www.cardPresso.com

Start by XXS with the basic features for card design and printing using predefined templates, signature acquisition, edit view for text data input, database view, barcodes 1D, WIA/TWAIN/DirectShow acquisition, magnetic encoding support, internal document database with photo connection, database table create & edit and browse/find records.

XS adds QR codes, document password protection, production mode and .XLS, .XLSX, .CSV and .TXT database connection.

XM adds local MS Access and SQLite connection, photo on database, FaceCrop tool for face recognition and 2D barcodes.

XL adds ODBC connection, RFID contactless direct encoding, Smartcard direct encoding, Smartcard plugin, Internal and External RFID encoder support, Fingerprint acquisition, multi-layout card designs, auto-print and user allowances.

**XXL** adds advanced features like DESFire, Web Print Server and Net License up to 16 Pcs in the same sub-net and scope.

cardPresso minimum system requirements: