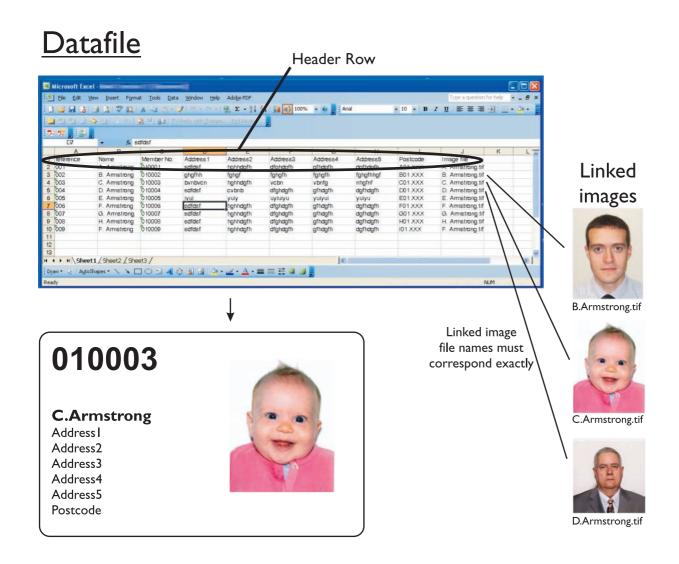

#### PLASTIC CARD PERSONALISATION

Personalisation can be performed in several ways ie. On print, overprint thermal, embossed encoded etc. The setup of data is usually the same for each process.

Preferentially provided is a excel spreadsheet (other formats please enquire). Individual records are in each row (left to right) and each field of data eg name, numbers etc run in columns (top to bottom). The first row of data contains the field headers. As the example below.

Photo ID images must be seperate and accurately referenced in the datafile (exact name matching)