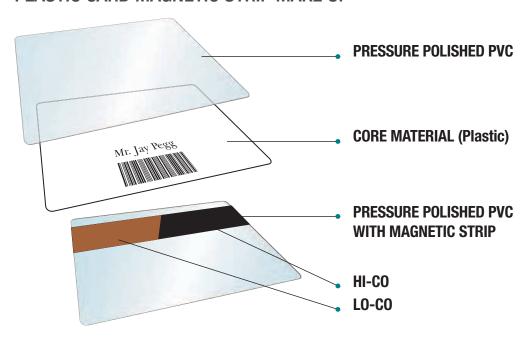

wanted cropping does not occur during the finishing stages when the card is punched out.

Please do not supply artwork with radius corners or more than 1 up per document.

#### Colour

A minimum of a futher **3mm** needs to be added to all artwork to allow for movement when the card is cut. This will make your artwork dimensions for the card at least **92mm** x **60mm** which will then finally be cut down to the standard size of **86mm** x **54mm**. Keep all graphics, text etc. that you want to appear on the card within the boundaries of the actual card size. Please ensure that all blacks are supplied as single colour black, rather than 4 colour black.



# Plastic CARDS CARD MAKE UP

### PLASTIC CARD PERSONALISATION



#### PLASTIC CARD MAKE UP



### PLASTIC CARD MAGNETIC STRIP MAKE UP



### Plastic CARDS ARTWORK SPECS v2

#### Colour

All files are required in CMYK (Cyan, Magenta, Yellow, Black) format as we digitally print all artwork using this 4 colour process. All pantone, spot colours etc. will be converted to CMYK. Please ensure that all blacks are supplied as single colour black, rather than 4 colour black. \*There may be colour variation.

#### **Fonts**

Please forward all the fonts that you have used in your artwork. It is preferred that wherever possible, all fonts can be converted to outlines /curves. Please do not omit any fonts that are used in EPS files, again, these should be converted to outlines/curves in most circumstances. Do not presume that we will have what are considered standard fonts - these must also be sent with your artwork.

### **Images**