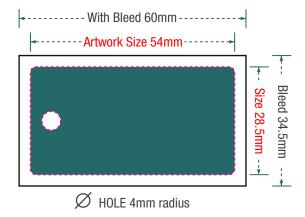

## **Dimensions**

Actual Card Dimensions = **54mm & 28.5mm** for better finishing results it is recomended that any artwork is kept a further **3mm** from the edge of the card to ensure any unwanted cropping does not occur during the finishing stages when the card is punched out.

Please do not supply artwork with radius corners or more than 1 up per document.