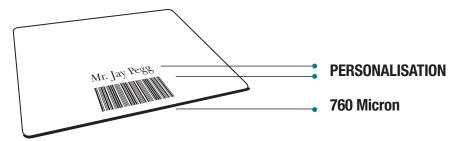

### PLASTIC CARD PERSONALISATION

#### PLASTIC CARD PERSONALISATION

Personalisation can be performed in several ways ie. On print, overprint thermal, embossed encoded etc. The setup of data is usually the same for each process.

Preferentially provided is a excel spreadsheet (other formats please enquire). Individual records are in each row (left to right) and each field of data eg name, numbers etc run in columns (top to bottom). The first row of data contains the field headers. As the example below.

Photo ID images must be seperate and accurately referenced in the datafile (exact name matching)