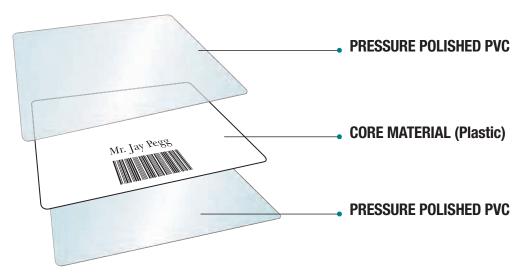

from the edge of the card to ensure any unwanted cropping does not occur during the finishing stages when the card is punched out.

Please do not supply artwork with radius corners or more than 1 up per document.

#### Colour

A minimum of a futher **3mm** needs to be added to all artwork to allow for movement when the card is cut. This will make your artwork dimensions for the card at least **92mm** x **60mm** which will then finally be cut down to the standard size of **86mm** x **54mm**. Keep all graphics, text etc. that you want to appear on the card within the boundaries of the actual card size. Please ensure that all blacks are supplied as single colour black, rather than 4 colour black.



# Plastic CARDS CARD MAKE UP

### PLASTIC CARD PERSONALISATION



#### PLASTIC CARD MAKE UP



### PLASTIC CARD MAGNETIC STRIP MAKE UP



### Plastic CARDS ARTWORK SPECS v2

#### Colour

All files are required in CMYK (Cyan, Magenta, Yellow, Black) format as we digitally print all artwork using this 4 colour process. All pantone, spot colours etc. will be converted to CMYK. Please ensure that all blacks are supplied as single colour black, rather than 4 colour black. \*There may be colour variation.

#### **Fonts**

Please forward all the fonts that you have used in your artwork. It is preferred that wherever possible, all fonts can be converted to outlines /curves. Please do not omit any fonts that are used in EPS files, again, these should be converted to outlines/curves in most circumstances. Do not presume that we will have what are considered standard fonts - these must also