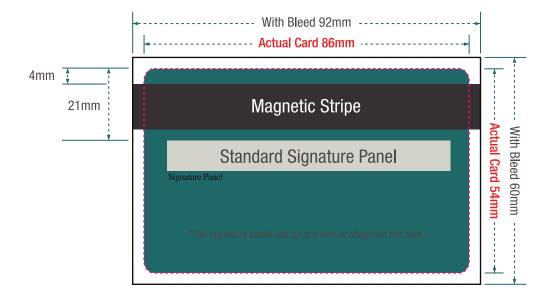

#### **Dimensions**

Actual Card Dimensions = **86mm x 54mm** For better finishing results it is recommended that any text is kept a further **3mm** from the edge of the card to ensure any unwanted cropping does not occur during the finishing stages when the card is punched out.

#### Colour

A minimum of a futher **3mm** needs to be added to all artwork to allow for movement when the card is cut. This will make your artwork dimensions for the card at least **92mm** x **60mm** which will then finally be cut down to the standard size of **86mm** x **54mm**. Keep all graphics, text etc. that you want to appear on the card within the boundaries of the actual card size. Please ensure that all blacks are supplied as single colour black, rather than 4 colour black.